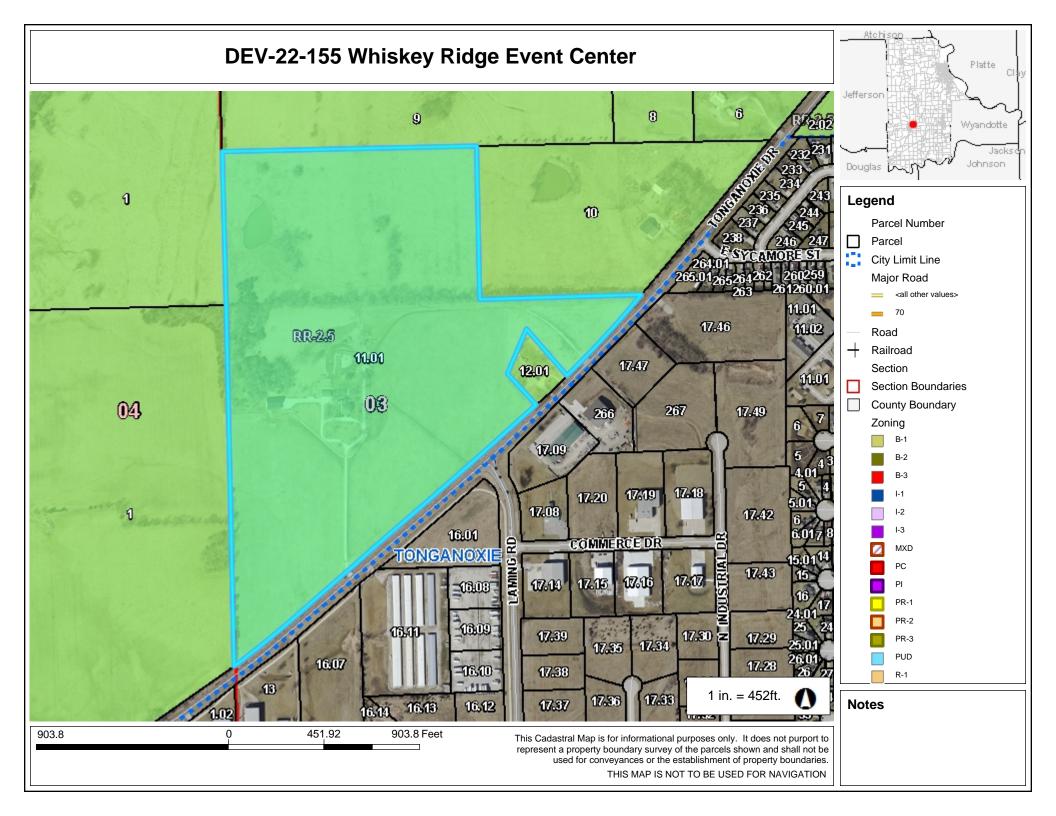

### VII. FORMAL BOARD ACTION:

- a) Consider a motion to authorize the Health Department to purchase replacement conference room furniture and equipment in an amount not to exceed \$33,000.00.
- b) Consider a motion to authorize the chairperson to sign the Affiliation Agreement with the University of St. Mary's Occupational Therapy program and the Council on Aging.
- c) Consider a motion to approve and authorize the chairperson to sign the Annual Noxious Weed Eradication Progress Report 2023.
- d) Consider a motion to engage SMH Consultants for design services for the Cushing Building parking lot in the amount of \$52,910.00.
- e) Consider a motion to approve Resolution 2023-4, a special use permit for Whiskey Ridge Event Center.
- VIII. PRESENTATIONS AND DISCUSSION ITEMS: presentations are materials of general concern where no action or vote is requested or anticipated.
- IX. ADDITIONAL PUBLIC COMMENT IF NEEDED
- X. ADJOURNMENT

Motion passed, 5-0.

Ms. Allison presented Resolution 2023-4, a request for special use permit for Whiskey Ridge Event Center.

A motion was made by Commissioner Mike Smith and seconded by Commissioner Stieben to table until next week.