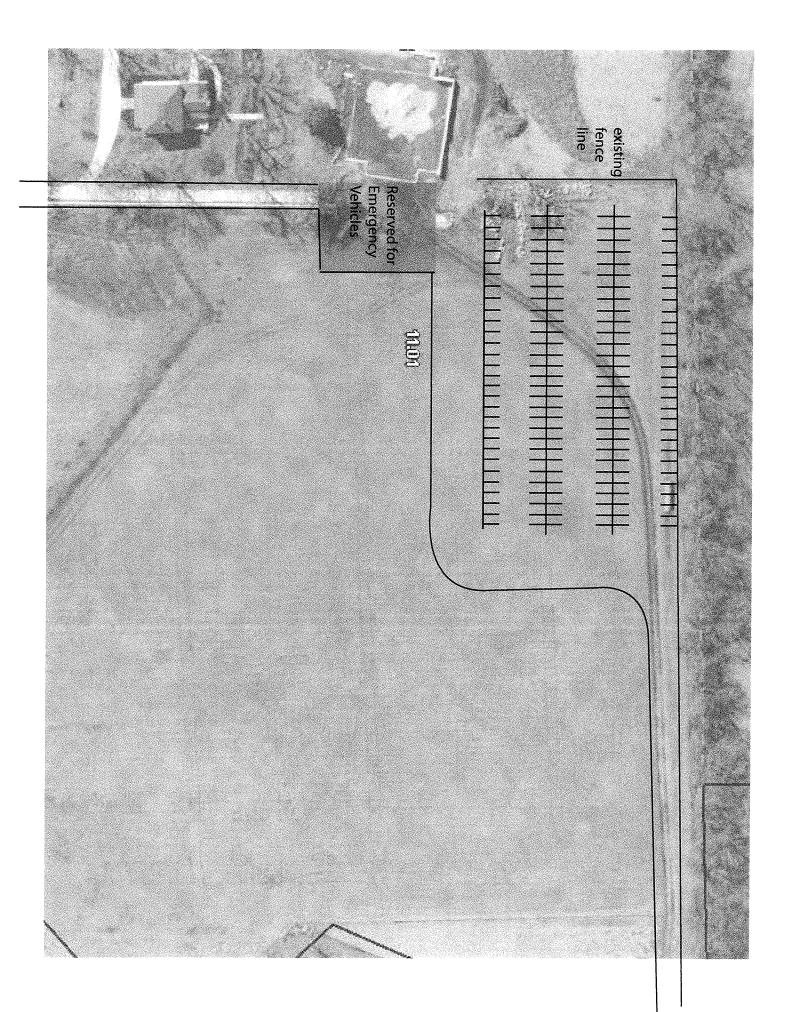

### VII. FORMAL BOARD ACTION:

- a) Consider a motion to authorize the Health Department to purchase replacement conference room furniture and equipment in an amount not to exceed \$33,000.00.
- b) Consider a motion to authorize the chairperson to sign the Affiliation Agreement with the University of St. Mary's Occupational Therapy program and the Council on Aging.
- c) Consider a motion to approve and authorize the chairperson to sign the Annual Noxious Weed Eradication Progress Report 2023.
- d) Consider a motion to engage SMH Consultants for design services for the Cushing Building parking lot in the amount of \$52,910.00.
- e) Consider a motion to approve Resolution 2023-4, a special use permit for Whiskey Ridge Event Center.
- VIII. PRESENTATIONS AND DISCUSSION ITEMS: presentations are materials of general concern where no action or vote is requested or anticipated.
- IX. ADDITIONAL PUBLIC COMMENT IF NEEDED
- X. ADJOURNMENT