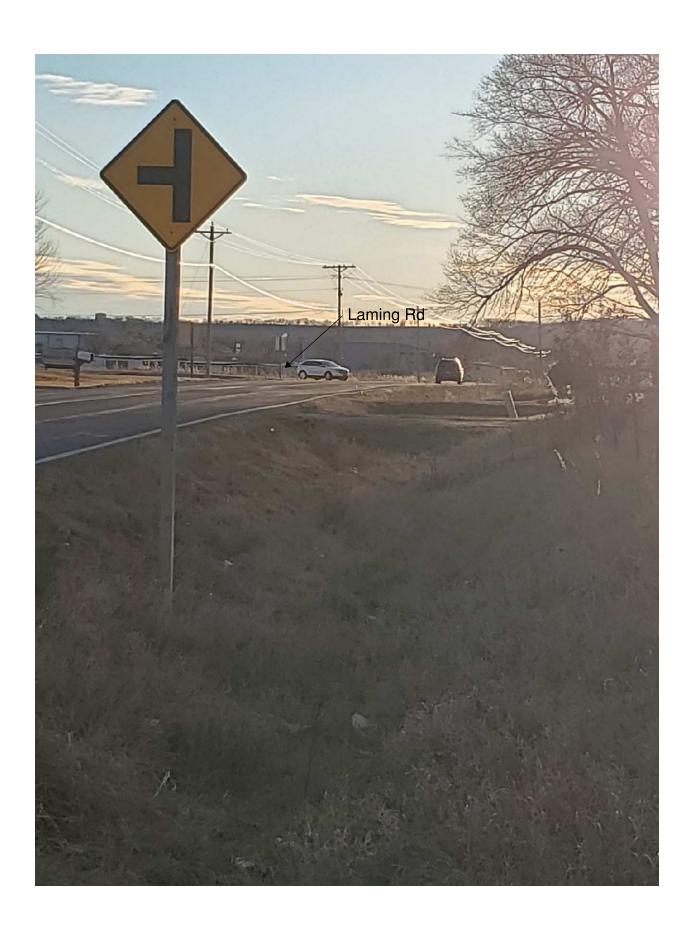

Motion passed, 5-0.

Ms. Allison presented Resolution 2023-4, a request for special use permit for Whiskey Ridge Event Center.

A motion was made by Commissioner Mike Smith and seconded by Commissioner Stieben to table until next week.