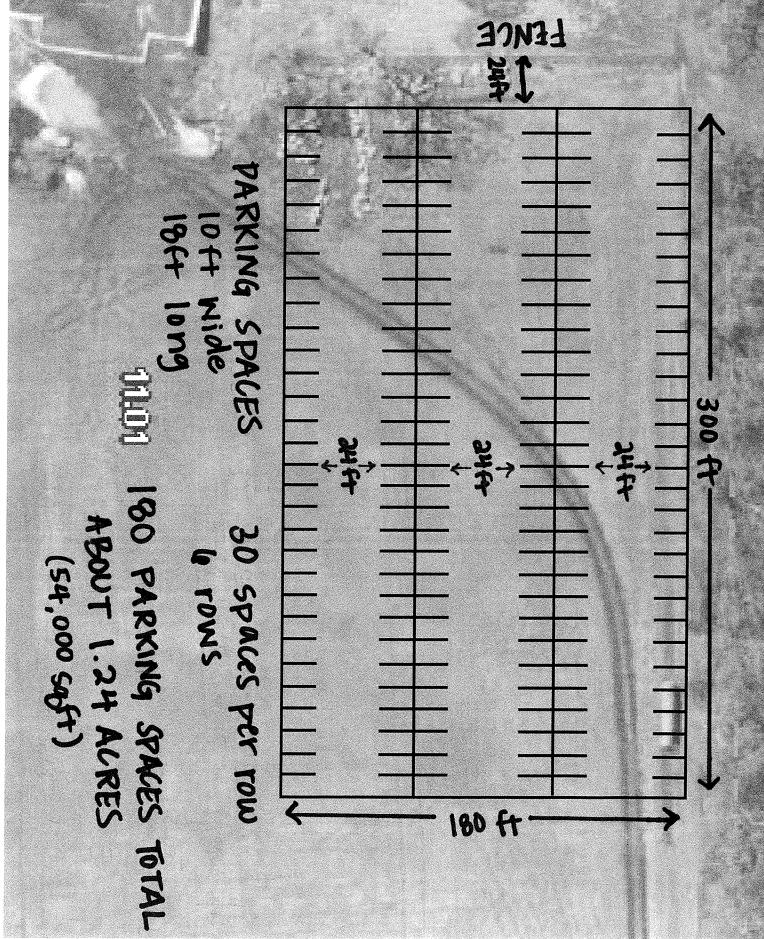

### VII. FORMAL BOARD ACTION:

- a) Consider a motion to authorize the Health Department to purchase replacement conference room furniture and equipment in an amount not to exceed \$33,000.00.
- b) Consider a motion to authorize the chairperson to sign the Affiliation Agreement with the University of St. Mary's Occupational Therapy program and the Council on Aging.
- c) Consider a motion to approve and authorize the chairperson to sign the Annual Noxious Weed Eradication Progress Report 2023.
- d) Consider a motion to engage SMH Consultants for design services for the Cushing Building parking lot in the amount of \$52,910.00.
- e) Consider a motion to approve Resolution 2023-4, a special use permit for Whiskey Ridge Event Center.
- VIII. PRESENTATIONS AND DISCUSSION ITEMS: presentations are materials of general concern where no action or vote is requested or anticipated.
- IX. ADDITIONAL PUBLIC COMMENT IF NEEDED
- X. ADJOURNMENT