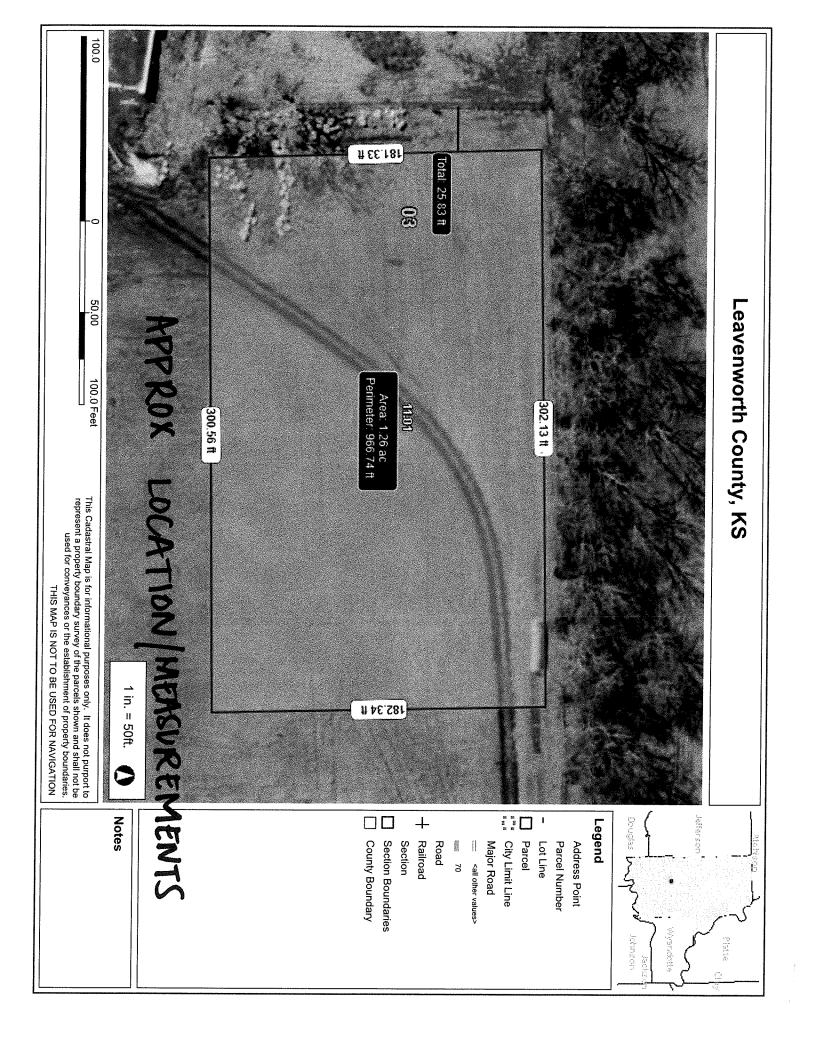

### VII. FORMAL BOARD ACTION:

- a) Consider a motion to authorize the Health Department to purchase replacement conference room furniture and equipment in an amount not to exceed \$33,000.00.
- b) Consider a motion to authorize the chairperson to sign the Affiliation Agreement with the University of St. Mary's Occupational Therapy program and the Council on Aging.
- c) Consider a motion to approve and authorize the chairperson to sign the Annual Noxious Weed Eradication Progress Report 2023.
- d) Consider a motion to engage SMH Consultants for design services for the Cushing Building parking lot in the amount of \$52,910.00.
- e) Consider a motion to approve Resolution 2023-4, a special use permit for Whiskey Ridge Event Center.
- VIII. PRESENTATIONS AND DISCUSSION ITEMS: presentations are materials of general concern where no action or vote is requested or anticipated.
- IX. ADDITIONAL PUBLIC COMMENT IF NEEDED
- X. ADJOURNMENT