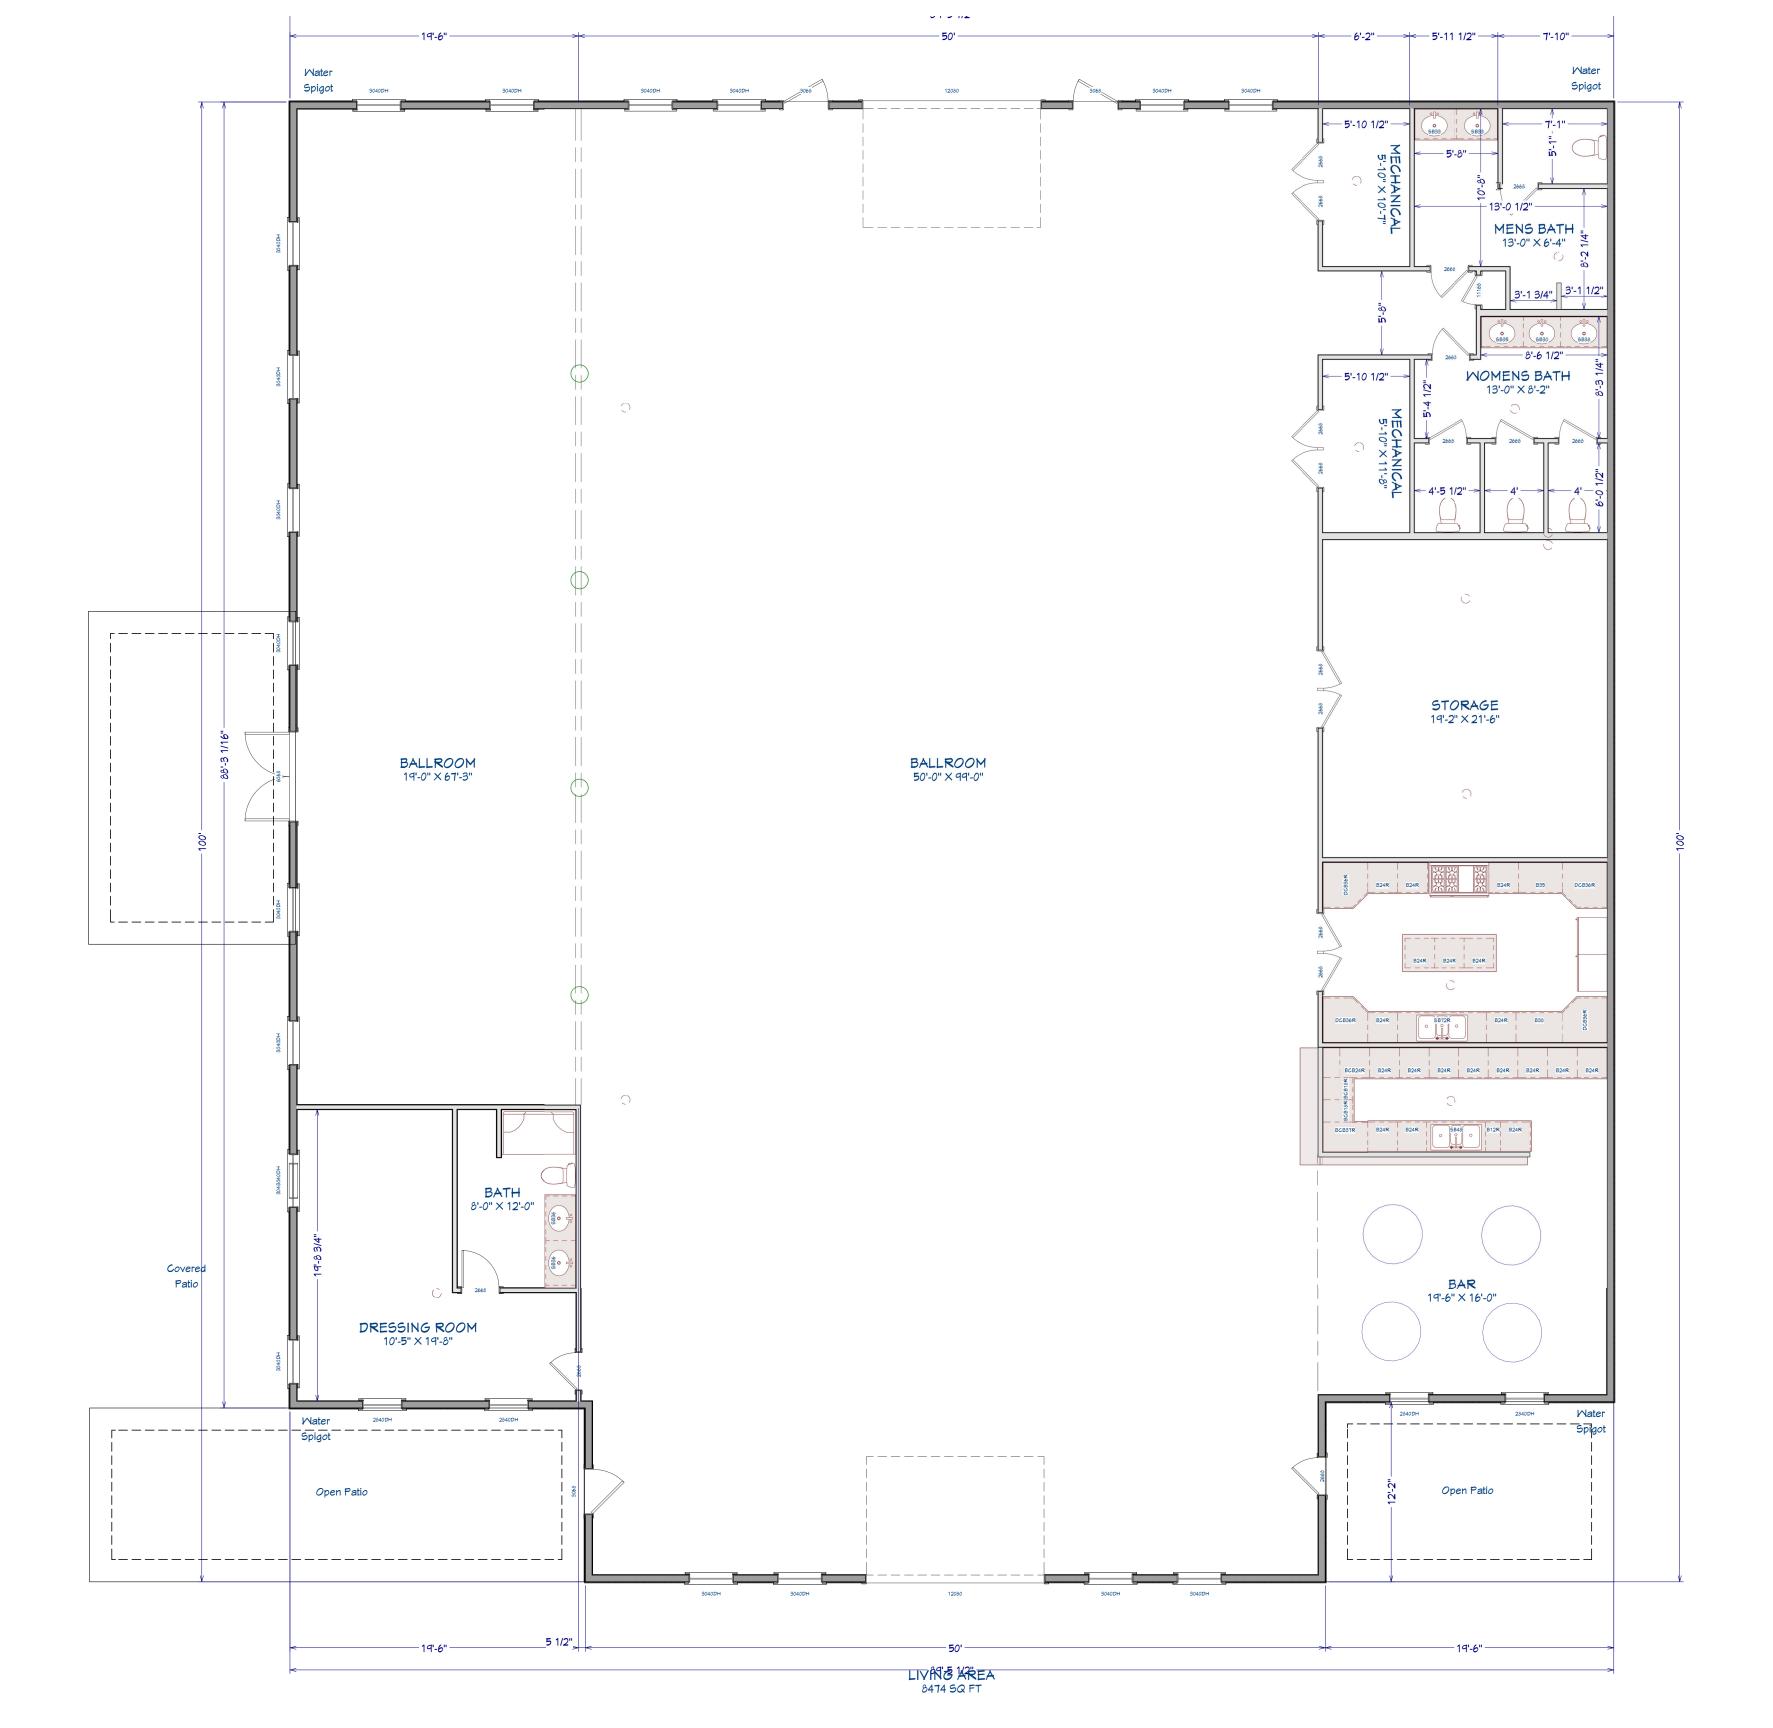

### VII. FORMAL BOARD ACTION:

- a) Consider a motion to authorize the Health Department to purchase replacement conference room furniture and equipment in an amount not to exceed \$33,000.00.
- b) Consider a motion to authorize the chairperson to sign the Affiliation Agreement with the University of St. Mary's Occupational Therapy program and the Council on Aging.
- c) Consider a motion to approve and authorize the chairperson to sign the Annual Noxious Weed Eradication Progress Report 2023.
- d) Consider a motion to engage SMH Consultants for design services for the Cushing Building parking lot in the amount of \$52,910.00.
- e) Consider a motion to approve Resolution 2023-4, a special use permit for Whiskey Ridge Event Center.
- VIII. PRESENTATIONS AND DISCUSSION ITEMS: presentations are materials of general concern where no action or vote is requested or anticipated.
- IX. ADDITIONAL PUBLIC COMMENT IF NEEDED
- X. ADJOURNMENT